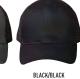

### **CH35**

HEAVY BRUSHED COTTON CAP WITH METAL BUCKLE

#### FABRIC

100% Heavy Brushed Cotton.

#### STYLE

6-panel Structured, laid-back front. Pre-curved peak. Fabric Strap with gun metal buckle & tuck in return.