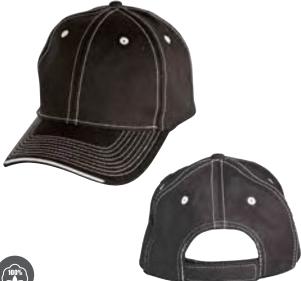

## **CH65** PREMIUM COTTON TWILL CONTRAST TRIM CAP

#### FABRIC

100% premium Cotton twill.

#### STYLE

6-panel Structured, laid-back front. Pre-curved peak. Contrasting-coloured sandwich, Eyelets, and stitching. Velcro Strap closure on back of cap. Embroidery decoration can be done on crown-front, sides and back of cap.