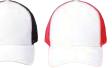

## **CH89** COTTON TRUCKER CAP WITH NYLON MESH BACK

FABRIC 100% Cotton, Nylon mesh - back

#### STYLE

RED/NAVY

6-panel Structured, laid-back front. Pre-curved peak. Embroidered Eyelets. Adjustable Fabric velcro closure.

NAVY/NAVY

COTTON FABRIC

WHITE/BLACK WHITE/RED