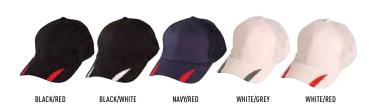

#### **CH67 PEAK & EYELETS CONTRAST CAP**

#### FABRIC

100% Heavy Brushed Cotton.

#### STYLE

6-panel Structured, laid-back front. Heavy Brushed Cotton with contrasting trim on peak. Short velcro crossover.