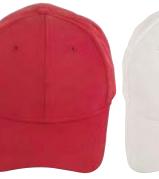

## **CH33** PREMIUM POLYESTER HEATHER BASEBALL CAP

FABRIC

100% Polyester heather.

#### STYLE

6-panel structured laid back front. Pre-curved peak. Short crossover velcro. Self-colour-stitched eyelets.