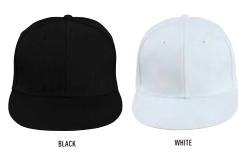

## **CH33** PREMIUM POLYESTER HEATHER BASEBALL CAP

FABRIC

100% Polyester heather.

#### STYLE

6-panel structured laid back front. Pre-curved peak. Short crossover velcro. Self-colour-stitched eyelets.