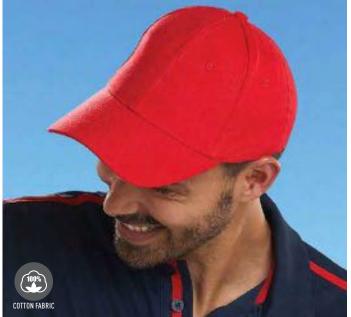

## CH01 **HEAVY BRUSHED COTTON CAP**

#### FABRIC/STYLE

100% Heavy Brushed Cotton. 6-panel Structured, laid-back front. Pre-curved peak. Short crossover velcro.