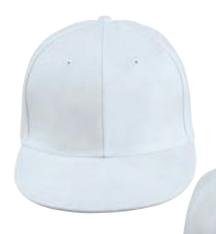

## **CH88** FOUR WAY STRETCH LASER CUT RUNNER'S CAP

#### FABRIC

130gsm - 90% Polyester,10% Spandex.

#### STYLE

- Six panels structured cap •
- Laid back front
- Stitched eyelets on front two panels
- Self-fabric laser cut mesh back panels •
- Adjustable tuck in fabric strap •
- Metal buckle •

BLACK

SILVER GREY