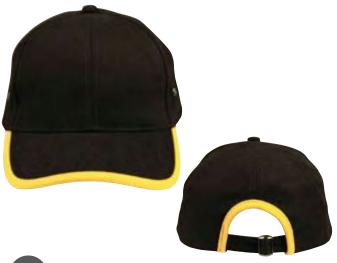

## **CH17**

HEAVY BRUSHED COTTON TRIM CAP

#### FABRIC

100% Heavy Brushed Cotton.

#### STYLE

Six-panels Structured, laid-back front. Pre-curved peak. Fabric Strap with gun metal buckle & tuck in return. Contrasting panels around peak and back keyhole.

BLACK/GOLD

COTTON FABRIC

gun metal buckle & tuck in return.