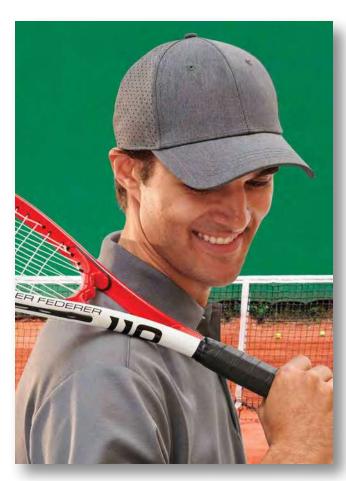

## **CH10** Ottoman pique mesh cap

FABRIC 100% Polyester Pique Mesh.

#### STYLE

6-panel structured, laid-back front. Pre-curved peak, Short crossover velcro closure.