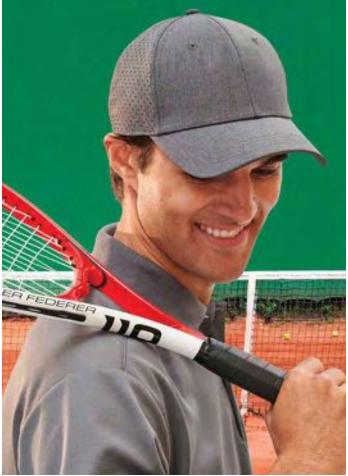

## **CH10** Ottoman pique mesh cap

FABRIC 100% Polyester Pique Mesh.

#### STYLE

6-panel structured, laid-back front. Pre-curved peak, Short crossover velcro closure.