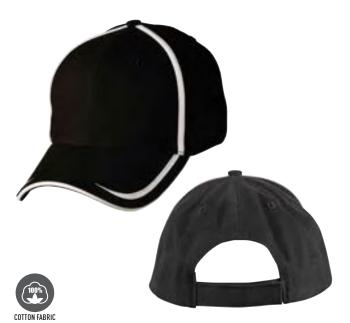

## **CH17**

HEAVY BRUSHED COTTON TRIM CAP

#### FABRIC

100% Heavy Brushed Cotton.

#### STYLE

Six-panels Structured, laid-back front. Pre-curved peak. Fabric Strap with gun metal buckle & tuck in return. Contrasting panels around peak and back keyhole.

BLACK/GOLD

COTTON FABRIC

gun metal buckle & tuck in return.