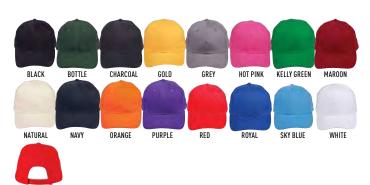

## CH01 **HEAVY BRUSHED COTTON CAP**

#### FABRIC/STYLE

100% Heavy Brushed Cotton. 6-panel Structured, laid-back front. Pre-curved peak. Short crossover velcro.