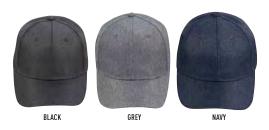

## **CH33** PREMIUM POLYESTER HEATHER BASEBALL CAP

FABRIC

100% Polyester heather.

#### STYLE

6-panel structured laid back front. Pre-curved peak. Short crossover velcro. Self-colour-stitched eyelets.