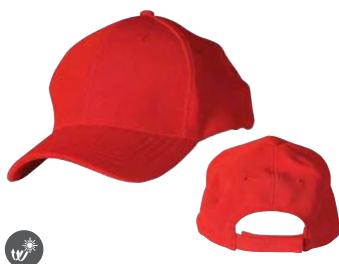

## **CH13** POLY/COTTON TWILL CAP

**FABRIC** 65% Polyester, 35% Cotton twill.

#### STYLE

6-panel Structured, laid-back front. Pre-curved peak. Short velcro crossover.