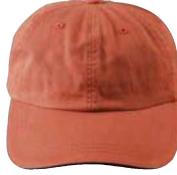

## **CH33** PREMIUM POLYESTER HEATHER BASEBALL CAP

FABRIC

100% Polyester heather.

#### STYLE

6-panel structured laid back front. Pre-curved peak. Short crossover velcro. Self-colour-stitched eyelets.