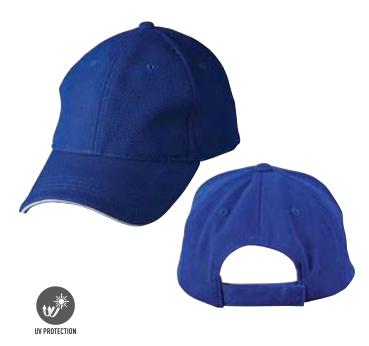

### **CH35**

HEAVY BRUSHED COTTON CAP WITH METAL BUCKLE

#### FABRIC

100% Heavy Brushed Cotton.

#### STYLE

6-panel Structured, laid-back front. Pre-curved peak. Fabric Strap with gun metal buckle & tuck in return.