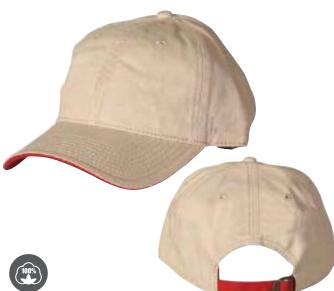

## CH01 **HEAVY BRUSHED COTTON CAP**

#### FABRIC/STYLE

100% Heavy Brushed Cotton. 6-panel Structured, laid-back front. Pre-curved peak. Short crossover velcro.