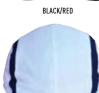

#### **CH67 PEAK & EYELETS CONTRAST CAP**

#### FABRIC

100% Heavy Brushed Cotton.

#### STYLE

6-panel Structured, laid-back front. Heavy Brushed Cotton with contrasting trim on peak. Short velcro crossover.