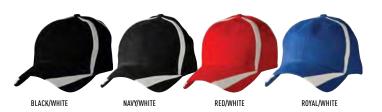

#### STYLE

Six-panels Structured, laid-back front. Pre-curved peak. Fabric Strap with gun metal buckle & tuck in return. Contrasting panels around peak and back keyhole.

BLACK/GOLD

COTTON FABRIC

gun metal buckle & tuck in return.

SKY BLUE/WHITE/NAVY