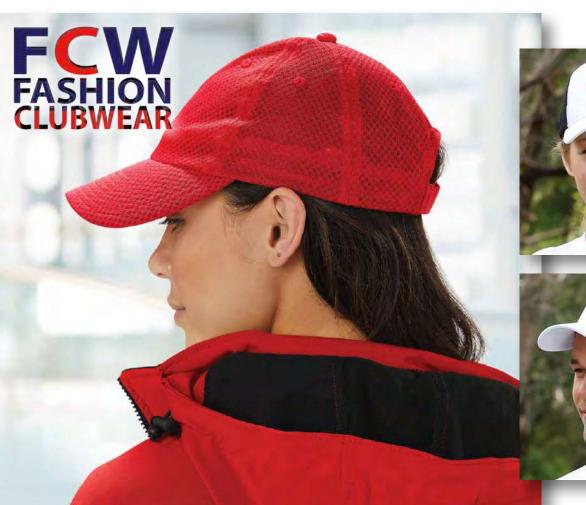

## **CH88** FOUR WAY STRETCH LASER CUT RUNNER'S CAP

#### FABRIC

130gsm - 90% Polyester,10% Spandex.

#### STYLE

- Six panels structured cap •
- Laid back front
- Stitched eyelets on front two panels
- Self-fabric laser cut mesh back panels •
- Adjustable tuck in fabric strap •
- Metal buckle •

BLACK

SILVER GREY

MARL CHARCOAL

RED

WHITE

UV PROTECTION

UV PROTECTION