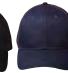

## **CH13** POLY/COTTON TWILL CAP

**FABRIC** 65% Polyester, 35% Cotton twill.

#### STYLE

6-panel Structured, laid-back front. Pre-curved peak. Short velcro crossover.