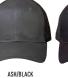

#### STYLE

- Six panels structured cap •
- Laid back front
- Stitched eyelets on front two panels
- Self-fabric laser cut mesh back panels •
- Adjustable tuck in fabric strap •
- Metal buckle •

BLACK

SILVER GREY

MARL CHARCOAL

RED

WHITE

UV PROTECTION

UV PROTECTION