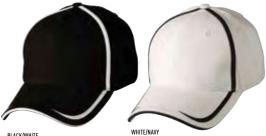

#### **CH67 PEAK & EYELETS CONTRAST CAP**

#### FABRIC

100% Heavy Brushed Cotton.

#### STYLE

6-panel Structured, laid-back front. Heavy Brushed Cotton with contrasting trim on peak. Short velcro crossover.