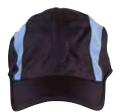

## **CH88** FOUR WAY STRETCH LASER CUT RUNNER'S CAP

#### FABRIC

130gsm - 90% Polyester,10% Spandex.

#### STYLE

- Six panels structured cap •
- Laid back front
- Stitched eyelets on front two panels
- Self-fabric laser cut mesh back panels •
- Adjustable tuck in fabric strap •
- Metal buckle •

BLACK

SILVER GREY

MARL CHARCOAL

RED

WHITE

UV PROTECTION

UV PROTECTION