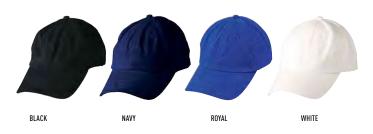

### **CH35**

HEAVY BRUSHED COTTON CAP WITH METAL BUCKLE

#### FABRIC

100% Heavy Brushed Cotton.

#### STYLE

6-panel Structured, laid-back front. Pre-curved peak. Fabric Strap with gun metal buckle & tuck in return.