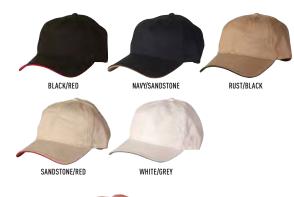

## **CH40** WASHED POLO PREMIUM COTTON TWILL SANDWICH CAP

#### FABRIC/STYLE

100% Cotton Twill. Washed polo with Cotton sandwich. 6-panel unstructured, laid-back front & pre-curved peak. Fabric Strap with metal buckle, providing ideal space for embossed logo.

NAVY/STONE

ORANGE/NAVY

STONE/BLACK

STONE/NAVY

YELLOW/NAVY