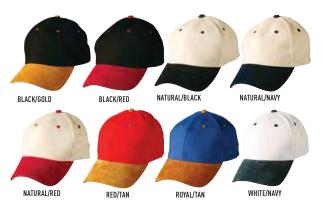

## **CH17**

HEAVY BRUSHED COTTON TRIM CAP

#### FABRIC

100% Heavy Brushed Cotton.

#### STYLE

Six-panels Structured, laid-back front. Pre-curved peak. Fabric Strap with gun metal buckle & tuck in return. Contrasting panels around peak and back keyhole.

BLACK/GOLD

COTTON FABRIC

gun metal buckle & tuck in return.