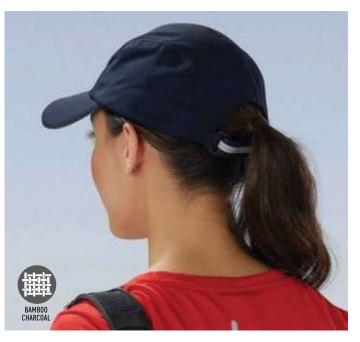

#### **CH48** LUCKY BAMBOO CHARCOAL CAP

#### FABRIC/STYLE

50% Bamboo Charcoal, 50% Recycled PET.

Four-panel unstructured Style. Silver reflective sandwich and back Strap. Breathable Bamboo Charcoal sweat band for moisture wicking. Pre-curved peak with Grey Cotton underneath. Velcro Strap closure on back of cap.