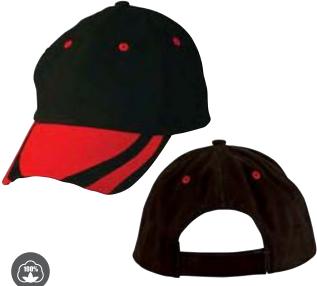

### **CH35**

HEAVY BRUSHED COTTON CAP WITH METAL BUCKLE

#### FABRIC

100% Heavy Brushed Cotton.

#### STYLE

6-panel Structured, laid-back front. Pre-curved peak. Fabric Strap with gun metal buckle & tuck in return.