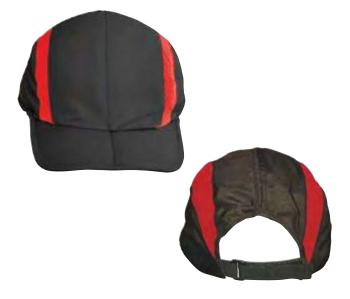

## **CH82** BRUSHED COTTON TWILL CAP WITH CONTRAST STRIPE

#### FABRIC/STYLE

100% Heavy Brushed Cotton twill. Six-panel Structured, laid-back front. Contrasting stripe across crown & peak. Short velcro crossover.