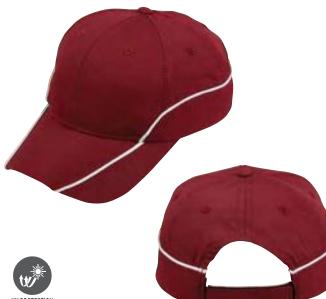

#### **CH67 PEAK & EYELETS CONTRAST CAP**

#### FABRIC

100% Heavy Brushed Cotton.

#### STYLE

6-panel Structured, laid-back front. Heavy Brushed Cotton with contrasting trim on peak. Short velcro crossover.