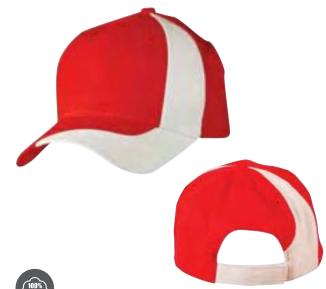

## **CH17**

HEAVY BRUSHED COTTON TRIM CAP

#### FABRIC

100% Heavy Brushed Cotton.

#### STYLE

Six-panels Structured, laid-back front. Pre-curved peak. Fabric Strap with gun metal buckle & tuck in return. Contrasting panels around peak and back keyhole.

BLACK/GOLD

COTTON FABRIC

gun metal buckle & tuck in return.