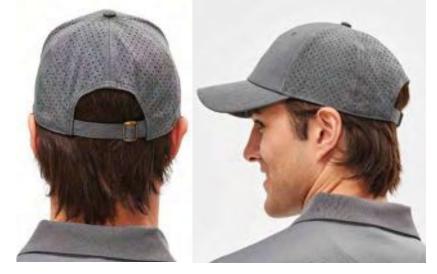

## **CH88** FOUR WAY STRETCH LASER CUT RUNNER'S CAP

#### FABRIC

130gsm - 90% Polyester,10% Spandex.

#### STYLE

- Six panels structured cap •
- Laid back front
- Stitched eyelets on front two panels
- Self-fabric laser cut mesh back panels •
- Adjustable tuck in fabric strap •
- Metal buckle •

BLACK

SILVER GREY

MARL CHARCOAL

RED

WHITE

UV PROTECTION

UV PROTECTION