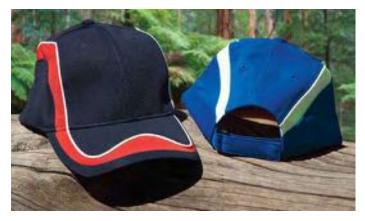

## CH53

100% COOLDRY® PIQUE MESH CAP

#### FABRIC/STYLE

100% CoolDry<sup>®</sup> Polyester Pique Mesh. Structured laidback front. Pre-curved peak. Contrasting-coloured, Contoured panel from edge of front peak across side of cap to back of cap. Velcro Strap closure on back of cap. Embroidery decoration can be done on crown-front, sides and back of cap.

Matching styles: PS69, PS69K, PS70, TS53, TS53K, TS54, SL53, SL54, JK53, JK53K