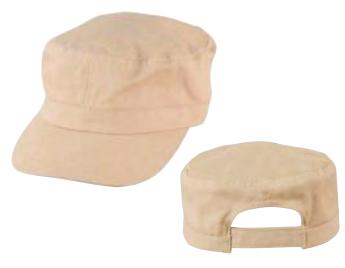

## CH46

#### PREMIUM BRUSHED COTTON TWILL MILITARY CAP

#### FABRIC

100% Cotton Twill.

#### STYLE

Pre-curved peak with padded Cotton sweatband. Adjustable velcro closure at rear.