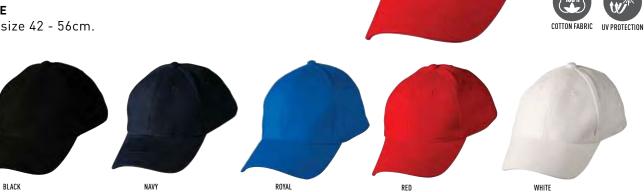

### **CH35**

HEAVY BRUSHED COTTON CAP WITH METAL BUCKLE

#### FABRIC

100% Heavy Brushed Cotton.

#### STYLE

6-panel Structured, laid-back front. Pre-curved peak. Fabric Strap with gun metal buckle & tuck in return.