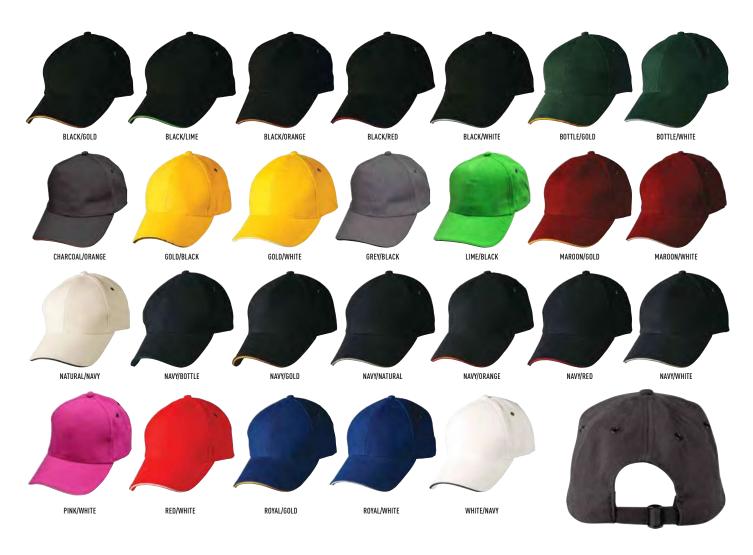

### **CH35**

HEAVY BRUSHED COTTON CAP WITH METAL BUCKLE

#### FABRIC

100% Heavy Brushed Cotton.

#### STYLE

6-panel Structured, laid-back front. Pre-curved peak. Fabric Strap with gun metal buckle & tuck in return.