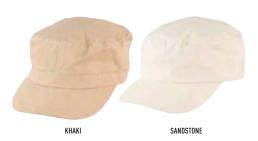

#### PREMIUM BRUSHED COTTON TWILL MILITARY CAP

#### FABRIC

100% Cotton Twill.

#### STYLE

Pre-curved peak with padded Cotton sweatband. Adjustable velcro closure at rear.