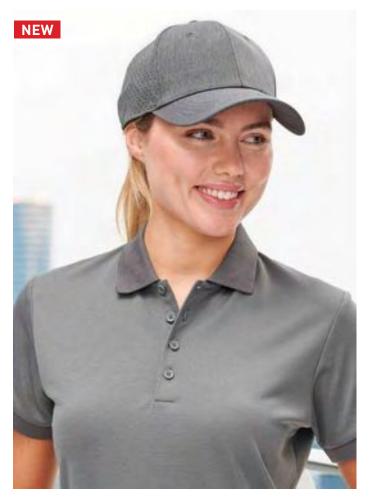

## **CH77**

PIQUE MESH CAP

#### FABRIC

100% Polyester Pique Mesh.

#### STYLE

6-panel structured, laid-back front. Breathable Pique Mesh with UPF rating 50+. Short velcro crossover.