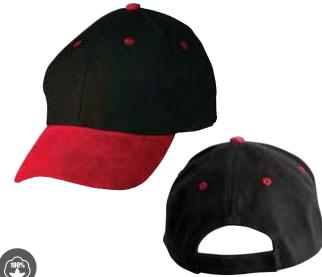

## **CH17**

HEAVY BRUSHED COTTON TRIM CAP

#### FABRIC

100% Heavy Brushed Cotton.

#### STYLE

Six-panels Structured, laid-back front. Pre-curved peak. Fabric Strap with gun metal buckle & tuck in return. Contrasting panels around peak and back keyhole.

BLACK/GOLD

COTTON FABRIC

gun metal buckle & tuck in return.