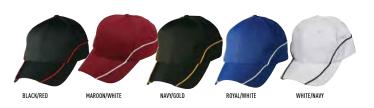

### **CH35**

HEAVY BRUSHED COTTON CAP WITH METAL BUCKLE

#### FABRIC

100% Heavy Brushed Cotton.

#### STYLE

6-panel Structured, laid-back front. Pre-curved peak. Fabric Strap with gun metal buckle & tuck in return.