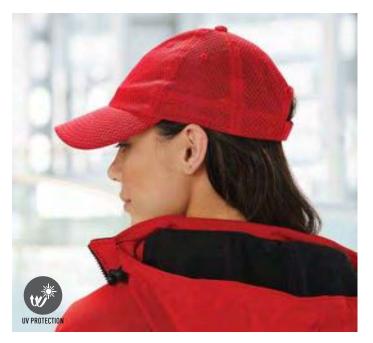

## **CH77**

PIQUE MESH CAP

#### FABRIC

100% Polyester Pique Mesh.

#### STYLE

6-panel structured, laid-back front. Breathable Pique Mesh with UPF rating 50+. Short velcro crossover.