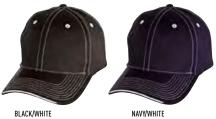

## **CH75**

#### PREMIUM COTTON TWILL CONTRAST TRIM CAP

#### FABRIC

100% Premium Cotton Twill.

#### STYLE

6-panel Structured, laid-back front. Contrasting piping across peak & crown. Short velcro crossover.

BLACK/WHITE