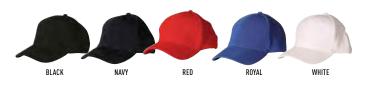

### **CH35**

HEAVY BRUSHED COTTON CAP WITH METAL BUCKLE

#### FABRIC

100% Heavy Brushed Cotton.

#### STYLE

6-panel Structured, laid-back front. Pre-curved peak. Fabric Strap with gun metal buckle & tuck in return.