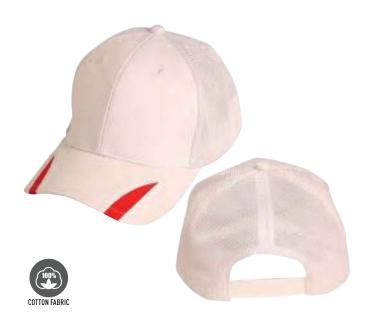

## **CH10** Ottoman pique mesh cap

FABRIC 100% Polyester Pique Mesh.

#### STYLE

6-panel structured, laid-back front. Pre-curved peak, Short crossover velcro closure.