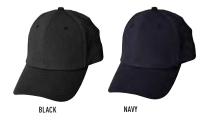

#### STYLE

- Six panels structured cap •
- Laid back front
- Stitched eyelets on front two panels
- Self-fabric laser cut mesh back panels •
- Adjustable tuck in fabric strap •
- Metal buckle •

BLACK

SILVER GREY

MARL CHARCOAL

RED

WHITE

UV PROTECTION

UV PROTECTION