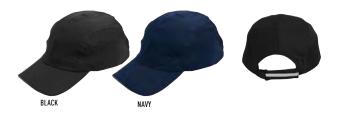

## **CH47** SPRINT FOLDABLE POLYESTER RIPSTOP CAP

#### FABRIC

100% Polyester ripstop, CoolDry® mesh - back lining & sweat band.

#### STYLE

Unstructured cap with foldable peak, adjustable back Strap for all sizes. Ultra light mesh in contrasting colours. Contoured side panels for ventilation. Excellent fit and comfort for athletes wear. Matching styles: TS71, TS72, TS73, TS74

BLACK/WHITE

NAVY/GOLD

NAVY/SKY BLUE

BLACK/GOLD

BLACK/ROYAL

WHITE/NAVY

FOLDABLE PEAK