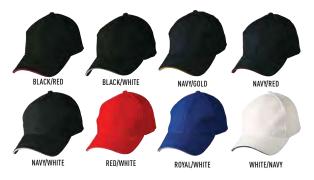

## **CH17**

HEAVY BRUSHED COTTON TRIM CAP

#### FABRIC

100% Heavy Brushed Cotton.

#### STYLE

Six-panels Structured, laid-back front. Pre-curved peak. Fabric Strap with gun metal buckle & tuck in return. Contrasting panels around peak and back keyhole.

BLACK/GOLD

COTTON FABRIC

gun metal buckle & tuck in return.