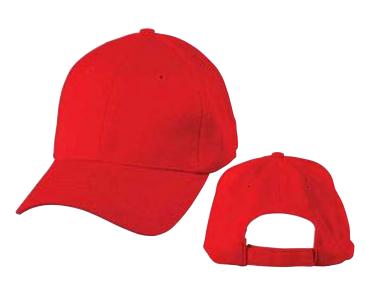

## CH01 **HEAVY BRUSHED COTTON CAP**

#### FABRIC/STYLE

100% Heavy Brushed Cotton. 6-panel Structured, laid-back front. Pre-curved peak. Short crossover velcro.