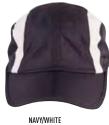

## **CH88** FOUR WAY STRETCH LASER CUT RUNNER'S CAP

#### FABRIC

130gsm - 90% Polyester,10% Spandex.

#### STYLE

- Six panels structured cap •
- Laid back front
- Stitched eyelets on front two panels
- Self-fabric laser cut mesh back panels •
- Adjustable tuck in fabric strap •
- Metal buckle •

BLACK

SILVER GREY

MARL CHARCOAL

RED

WHITE

UV PROTECTION

UV PROTECTION