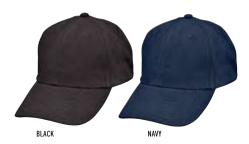

## CH01 **HEAVY BRUSHED COTTON CAP**

#### FABRIC/STYLE

100% Heavy Brushed Cotton. 6-panel Structured, laid-back front. Pre-curved peak. Short crossover velcro.