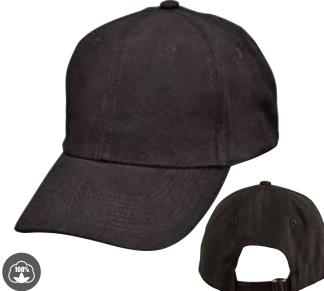

## CH01 **HEAVY BRUSHED COTTON CAP**

#### FABRIC/STYLE

100% Heavy Brushed Cotton. 6-panel Structured, laid-back front. Pre-curved peak. Short crossover velcro.