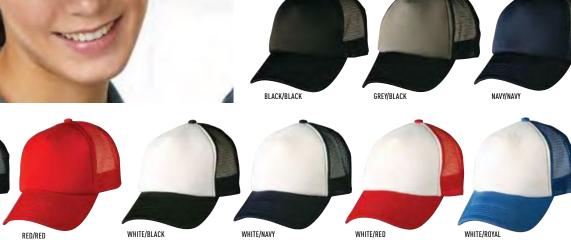

## **CH89** COTTON TRUCKER CAP WITH NYLON MESH BACK

FABRIC 100% Cotton, Nylon mesh - back

#### STYLE

RED/NAVY

6-panel Structured, laid-back front. Pre-curved peak. Embroidered Eyelets. Adjustable Fabric velcro closure.

NAVY/NAVY

COTTON FABRIC

WHITE/BLACK WHITE/RED