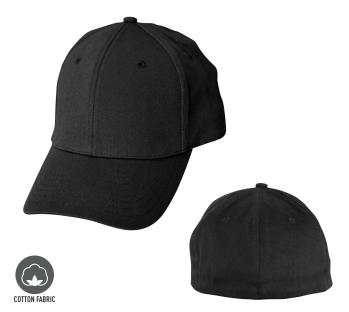

## CH01 **HEAVY BRUSHED COTTON CAP**

#### FABRIC/STYLE

100% Heavy Brushed Cotton. 6-panel Structured, laid-back front. Pre-curved peak. Short crossover velcro.