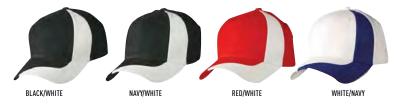

## **CH17**

HEAVY BRUSHED COTTON TRIM CAP

#### FABRIC

100% Heavy Brushed Cotton.

#### STYLE

Six-panels Structured, laid-back front. Pre-curved peak. Fabric Strap with gun metal buckle & tuck in return. Contrasting panels around peak and back keyhole.

BLACK/GOLD

COTTON FABRIC

gun metal buckle & tuck in return.