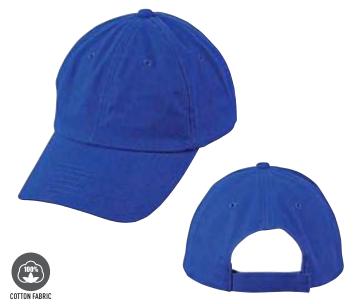

## CH36

HEAVY UNBRUSHED COTTON FITTED CAP

#### FABRIC

98% Cotton, 2% Spandex.

#### STYLE

6-panel Structured, laid-back front. Pre-curved peak.

SIZE S/M | L/XL

57-58cm | 59-60cm