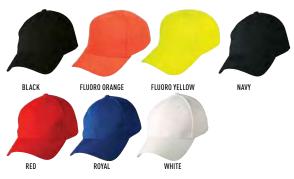

## **CH20** POLYESTER MESH ATHLETIC CAP

#### FABRIC/STYLE

100% Polyester mesh. 6-panel unstructured design. Pre-curved peak, Short crossover velcro closure. Padded Cotton sweatband. Stitched Eyelets. Made from breathable, colour-fast mesh Fabric.