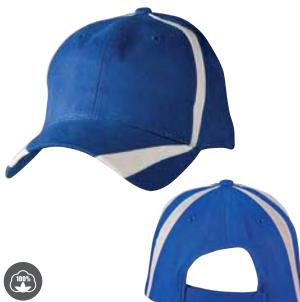

## **CH17**

HEAVY BRUSHED COTTON TRIM CAP

#### FABRIC

100% Heavy Brushed Cotton.

#### STYLE

Six-panels Structured, laid-back front. Pre-curved peak. Fabric Strap with gun metal buckle & tuck in return. Contrasting panels around peak and back keyhole.

BLACK/GOLD

COTTON FABRIC

gun metal buckle & tuck in return.