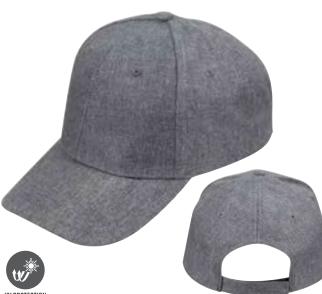

## **CH13** POLY/COTTON TWILL CAP

**FABRIC** 65% Polyester, 35% Cotton twill.

#### STYLE

6-panel Structured, laid-back front. Pre-curved peak. Short velcro crossover.