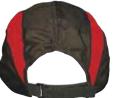

## **CH17**

HEAVY BRUSHED COTTON TRIM CAP

#### FABRIC

100% Heavy Brushed Cotton.

#### STYLE

Six-panels Structured, laid-back front. Pre-curved peak. Fabric Strap with gun metal buckle & tuck in return. Contrasting panels around peak and back keyhole.

BLACK/GOLD

COTTON FABRIC

gun metal buckle & tuck in return.