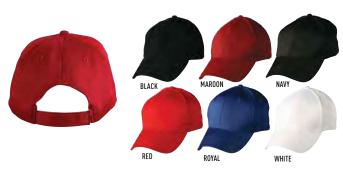

## **CH17**

HEAVY BRUSHED COTTON TRIM CAP

#### FABRIC

100% Heavy Brushed Cotton.

#### STYLE

Six-panels Structured, laid-back front. Pre-curved peak. Fabric Strap with gun metal buckle & tuck in return. Contrasting panels around peak and back keyhole.

BLACK/GOLD

COTTON FABRIC

gun metal buckle & tuck in return.