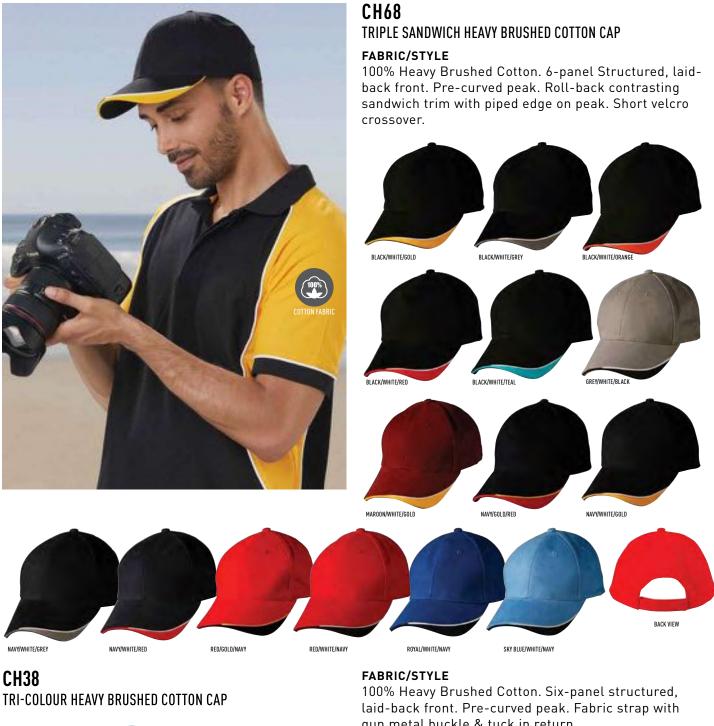

### **CH35**

HEAVY BRUSHED COTTON CAP WITH METAL BUCKLE

#### FABRIC

100% Heavy Brushed Cotton.

#### STYLE

6-panel Structured, laid-back front. Pre-curved peak. Fabric Strap with gun metal buckle & tuck in return.