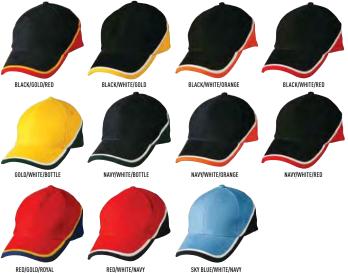

## CH01 **HEAVY BRUSHED COTTON CAP**

#### FABRIC/STYLE

100% Heavy Brushed Cotton. 6-panel Structured, laid-back front. Pre-curved peak. Short crossover velcro.