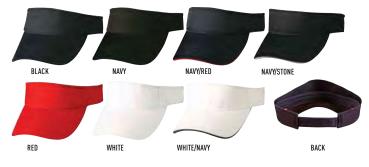

#### **CH49 CONTRAST SANDWICH VISOR**

FABRIC

65% Polyester, 35% Cotton twill.

#### STYLE

Three-panel crown & self-Fabric sweatband. Short velcro crossover.