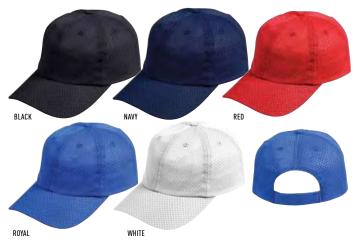

## **CH10** Ottoman pique mesh cap

FABRIC 100% Polyester Pique Mesh.

#### STYLE

6-panel structured, laid-back front. Pre-curved peak, Short crossover velcro closure.