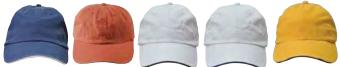

## CH01 **HEAVY BRUSHED COTTON CAP**

#### FABRIC/STYLE

100% Heavy Brushed Cotton. 6-panel Structured, laid-back front. Pre-curved peak. Short crossover velcro.