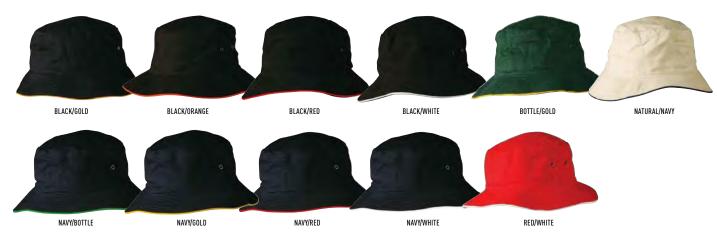

# CH66 - HEAVY BRUSHED COTTON SURF HAT

| SIZES              | S    | М    | L    | XL   |
|--------------------|------|------|------|------|
| HEAD CIRCUMFERENCE | 55cm | 57cm | 59cm | 61cm |