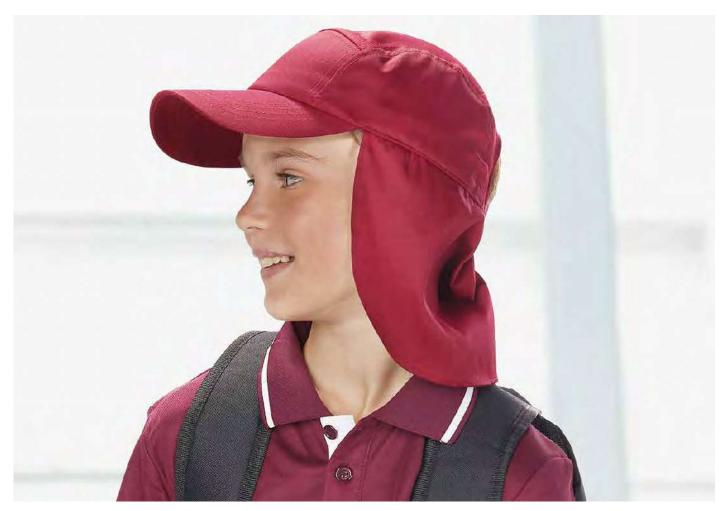

# FABRIC/STYLE

100% Polyester Pique Mesh. Breathable Pique Mesh with UPF rating 50+. Elastic sweatband. One size fits most.

H1025
KIDS POLY/COTTON TWILL LEGIONNAIRE

# FABRIC/STYLE

65% Polyester, 35% Cotton twill.. 5-panels square front. Hole at back with velcro.