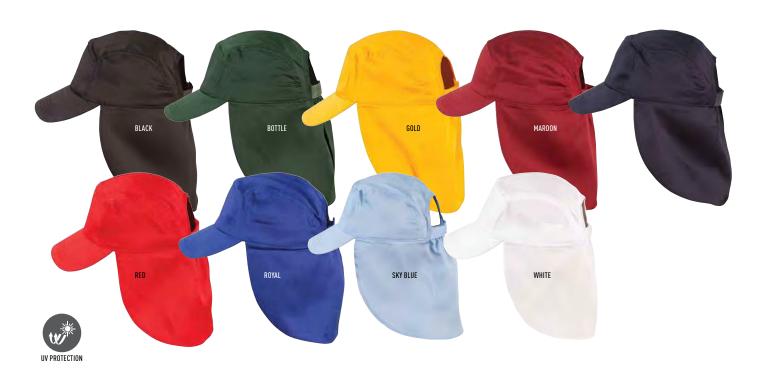

# POLY/COTTON TWILL SLOUCH HAT WITH BREAK-AWAY CLIP STRAP

### FABRIC/STYLE

65% Polyester, 35% Cotton twill. UPF rating 50+ "Excellent Protection". Meets AS/NZS 4399:1999. Poly/Cotton Fabric with hard brim. Self color metal eyelet for ventilation. Toggle and break-away clip on chin Strap.

H1026 - POLY/COTTON TWILL SLOUCH HAT WITH BREAK-AWAY CLIP STRAP