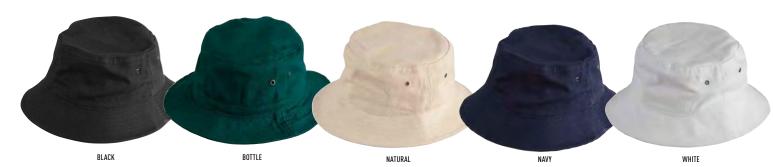

# SOFT WASHED HEAVY BRUSHED COTTON BUCKET HAT

# FABRIC/STYLE

100% Heavy Brushed Cotton. Small metal Eyelets on sides.

NOTE: H1027 Chin Strap with break-away clip can be attached at extra cost.

CH29 - SOFT WASHED HEAVY BRUSHED COTTON BUCKET HAT SIZES S/M L/XL HEAD CIRCUMFERENCE 58 - 59CM 60-61CM