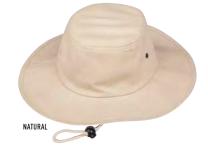

# POLY/COTTON TWILL SLOUCH HAT WITH BREAK-AWAY CLIP STRAP

### FABRIC/STYLE

65% Polyester, 35% Cotton twill. UPF rating 50+ "Excellent Protection". Meets AS/NZS 4399:1999. Poly/Cotton Fabric with hard brim. Self color metal eyelet for ventilation. Toggle and break-away clip on chin Strap.

H1026 - POLY/COTTON TWILL SLOUCH HAT WITH BREAK-AWAY CLIP STRAP