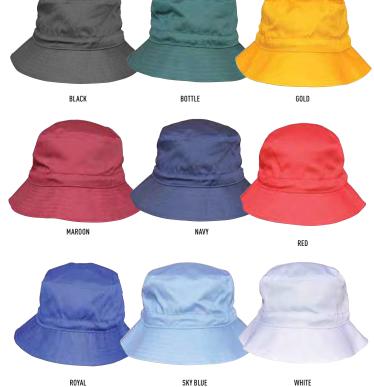

# **CH29**

# SOFT WASHED HEAVY BRUSHED COTTON BUCKET HAT

# FABRIC/STYLE

100% Heavy Brushed Cotton. Small metal Eyelets on sides.

NOTE: H1027 Chin Strap with break-away clip can be attached at extra cost.

CH29 - SOFT WASHED HEAVY BRUSHED COTTON BUCKET HAT SIZES S/M L/XL HEAD CIRCUMFERENCE 58 - 59CM 60-61CM