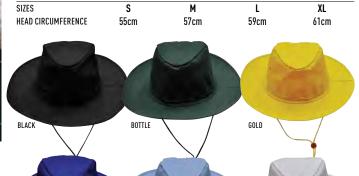

# POLY/COTTON TWILL SLOUCH HAT WITH BREAK-AWAY CLIP STRAP

### FABRIC/STYLE

65% Polyester, 35% Cotton twill. UPF rating 50+ "Excellent Protection". Meets AS/NZS 4399:1999. Poly/Cotton Fabric with hard brim. Self color metal eyelet for ventilation. Toggle and break-away clip on chin Strap.

H1026 - POLY/COTTON TWILL SLOUCH HAT WITH BREAK-AWAY CLIP STRAP