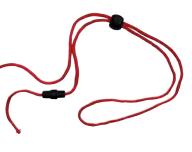

H1027

CHIN STRAP WITH BREAK-AWAY CLIP

**STYLE -** Toggle with break-away clip and thumb press adjustable tab. Can be stitched to hats without the chin Strap.