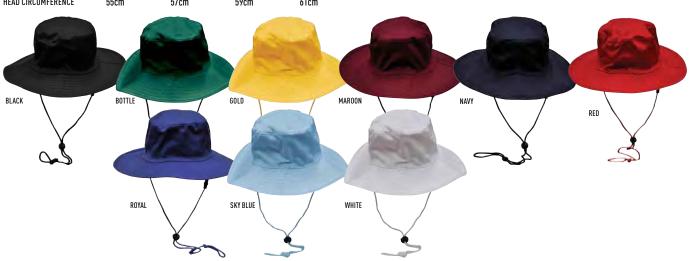

# H1035 POLY/COTTON TWILL SURF HAT WITH BREAK-AWAY STRAP

65% Polyester, 35% Cotton Twill.

### H1035 - POLY/COTTON TWILL SURF HAT WITH RREAK-AWAY CLIP STRAP

| HIU35 - PULY/CUTTUN TWILL SURF HAT WITH BREAK-AWAY CLIP STRAP |      |      |      |      |  |
|---------------------------------------------------------------|------|------|------|------|--|
| SIZES                                                         | S    | М    | L    | XL   |  |
| HEAD CIRCUMFERENCE                                            | 55cm | 57cm | 59cm | 61cm |  |

### **STYLE**

UPF rating 50+. Meets AS/NZS 4399:1999. Poly/ Cotton Fabric with soft brim. Large metal Eyelets for ventilation. Toggle and break-away clip on chin Strap.