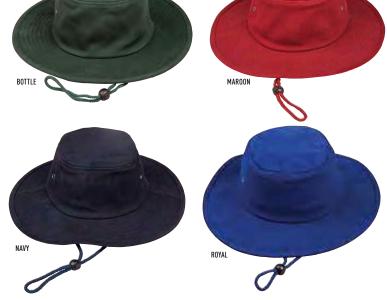

# **CH66**

# **HEAVY BRUSHED COTTON SURF HAT**

# FABRIC/STYLE

100% Heavy Brushed Cotton. UPF rating 50+. Small metal Eyelets.

# CH66 - HEAVY BRUSHED COTTON SURF HAT

| SIZES              | S    | М    | L    | XL   |
|--------------------|------|------|------|------|
| HEAD CIRCUMFERENCE | 55cm | 57cm | 59cm | 61cm |