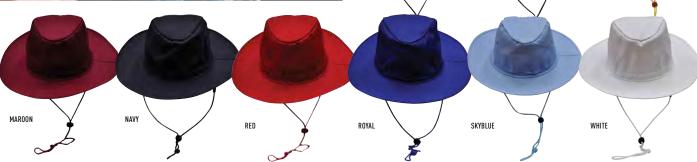

# H1035 POLY/COTTON TWILL SURF HAT WITH BREAK-AWAY STRAP

65% Polyester, 35% Cotton Twill.

### H1035 - POLY/COTTON TWILL SURF HAT WITH RREAK-AWAY CLIP STRAP

| HIU35 - PULY/CUTTUN TWILL SURF HAT WITH BREAK-AWAY CLIP STRAP |      |      |      |      |  |
|---------------------------------------------------------------|------|------|------|------|--|
| SIZES                                                         | S    | М    | L    | XL   |  |
| HEAD CIRCUMFERENCE                                            | 55cm | 57cm | 59cm | 61cm |  |

### **STYLE**

UPF rating 50+. Meets AS/NZS 4399:1999. Poly/ Cotton Fabric with soft brim. Large metal Eyelets for ventilation. Toggle and break-away clip on chin Strap.