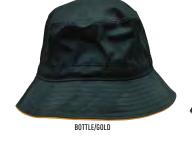

# **CH31**

# SOFT WASHED HEAVY BRUSHED COTTON BUCKET HAT WITH SANDWICH PEAK

**FABRIC/STYLE -** 100% Heavy Brushed Cotton. Small metal Eyelets on sides.

NOTE: **H1027** Chin Strap with break-away clip can be attached at extra cost.

# CH31 - SOFT WASHED HEAVY BRUSHED COTTON BUCKET HAT WITH SANDWICH PEAK

| WITH SANDWICH PEAK |         |         |  |  |
|--------------------|---------|---------|--|--|
| SIZES              | S/M     | L/XL    |  |  |
| HEAD CIDCHMEEDENCE | EO EOCM | 40 41CM |  |  |