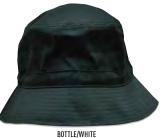

# **CH29**

# SOFT WASHED HEAVY BRUSHED COTTON BUCKET HAT

# FABRIC/STYLE

100% Heavy Brushed Cotton. Small metal Eyelets on sides.

NOTE: H1027 Chin Strap with break-away clip can be attached at extra cost.

CH29 - SOFT WASHED HEAVY BRUSHED COTTON BUCKET HAT SIZES S/M L/XL HEAD CIRCUMFERENCE 58 - 59CM 60-61CM