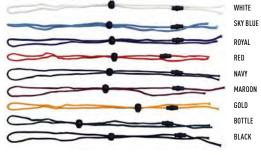

H1027

CHIN STRAP WITH BREAK-AWAY CLIP

**STYLE -** Toggle with break-away clip and thumb press adjustable tab. Can be stitched to hats without the chin Strap.