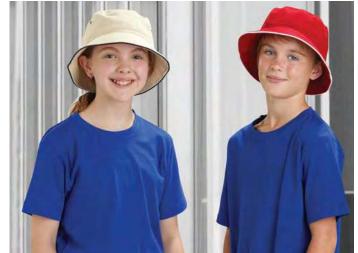

# **CH29**

# SOFT WASHED HEAVY BRUSHED COTTON BUCKET HAT

# FABRIC/STYLE

100% Heavy Brushed Cotton. Small metal Eyelets on sides.

NOTE: H1027 Chin Strap with break-away clip can be attached at extra cost.

CH29 - SOFT WASHED HEAVY BRUSHED COTTON BUCKET HAT SIZES S/M L/XL HEAD CIRCUMFERENCE 58 - 59CM 60-61CM