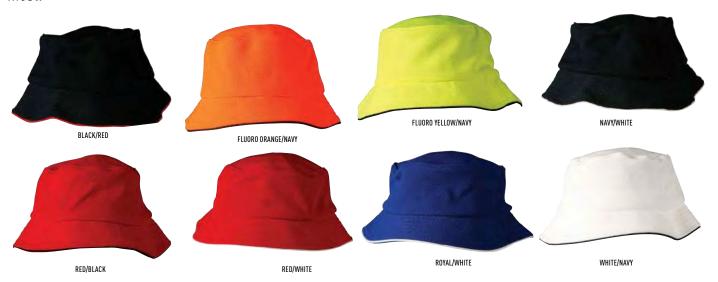

# CH32A **HEAVY BRUSHED COTTON BUCKET HAT**

### **FABRIC**

100% Heavy Brushed Cotton

# **STYLE**

Enzyme-washed. Contrasting underbrim. Large mesh metal Eyelets.

|--|

SIZES L/XL S/M HEAD CIRCUMFERENCE 56 - 57CM 59 - 60CM

DARK NAVY/ SAND UNDERBRIM

SAND/DARK NAVY UNDERBRIM