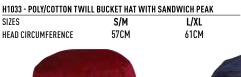

# H1033

# POLY/COTTON TWILL BUCKET HAT WITH SANDWICH PEAK FABRIC/STYLE

65% Polyester, 35% Cotton twill. Contrasting sandwich. UPF rating 50+. Meets AS/NZS 4399:1999. Poly/Cotton Fabric with soft brim. Self-coloured embroidered Eyelets. Size-adjustable toggle outside the hat.