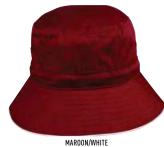

# **CH29**

# SOFT WASHED HEAVY BRUSHED COTTON BUCKET HAT

# FABRIC/STYLE

100% Heavy Brushed Cotton. Small metal Eyelets on sides.

NOTE: H1027 Chin Strap with break-away clip can be attached at extra cost.

CH29 - SOFT WASHED HEAVY BRUSHED COTTON BUCKET HAT SIZES S/M L/XL HEAD CIRCUMFERENCE 58 - 59CM 60-61CM