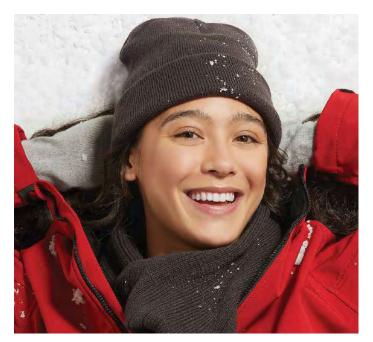

# CH64 CABLE KNITTED ACRYLIC BEANIE WITH FLEECE HEAD BAND FABRIC/STYLE

100% Acrylic. Fleece lined inside Head band. One size fits most.

NAVY

CH62
CABLE KNITTED ACRYLIC BEANIE
FABRIC
100% Acrylic. One size fits most.