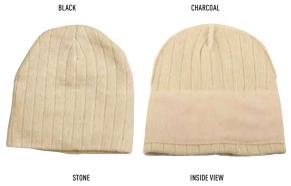

# CH64 CABLE KNITTED ACRYLIC BEANIE WITH FLEECE HEAD BAND FABRIC/STYLE

100% Acrylic. Fleece lined inside Head band. One size fits most.

NAVY

CH62
CABLE KNITTED ACRYLIC BEANIE
FABRIC
100% Acrylic. One size fits most.