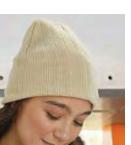

# CH64 CABLE KNITTED ACRYLIC BEANIE WITH FLEECE HEAD BAND FABRIC/STYLE

100% Acrylic. Fleece lined inside Head band. One size fits most.

NAVY

CH62
CABLE KNITTED ACRYLIC BEANIE
FABRIC
100% Acrylic. One size fits most.