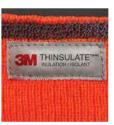

#### STYLE

3M Thinsulate insulation folded with reflective stripe

CH28
ROLL-UP ACRYLIC BEANIE