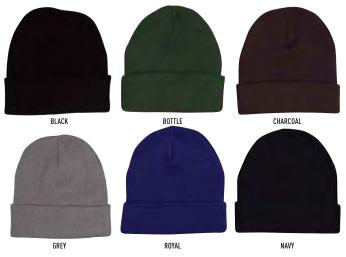

# CH64 CABLE KNITTED ACRYLIC BEANIE WITH FLEECE HEAD BAND FABRIC/STYLE

100% Acrylic. Fleece lined inside Head band. One size fits most.

NAVY

CH62
CABLE KNITTED ACRYLIC BEANIE
FABRIC
100% Acrylic. One size fits most.

CH63
CONTRAST STRIPE KNITTED ACRYLIC BEANIE

# FABRIC/STYLE

100% Acrylic. Two contrasting stripes. One size fits most.

**CH44**POLAR FLEECE BEANIE WITH EAR COVER FABRIC/STYLE

100% Polyester. One size fits most.

CH43
POLAR FLEECE BEANIE
FABRIC/STYLE 100% Polyester. One size fits most.