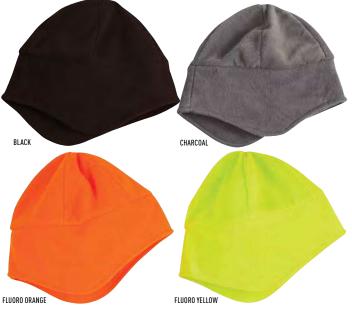

#### STYLE

3M Thinsulate insulation folded with reflective stripe

CH28
ROLL-UP ACRYLIC BEANIE

## FABRIC/STYLE

100% Acrylic. Roll-up or wear deep. One size fits most.

CH27
ROLL-UP POLAR FLEECE BEANIE