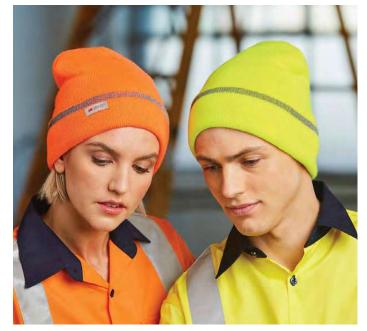

# CH23 THINSULATE CUFF BEANIE

#### FABRIC

100% Acrylic Outer, 65% Polyolefin/35% Polyester for inner insulation.

#### STYLE

3M Thinsulate insulation folded with reflective stripe

CH28
ROLL-UP ACRYLIC BEANIE