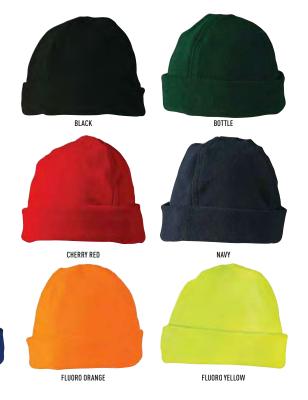

## FABRIC/STYLE

100% Acrylic. Roll-up or wear deep. One size fits most.

CH27
ROLL-UP POLAR FLEECE BEANIE

# FABRIC/STYLE

100% Polyester. Rolls up for a better fit and warmth. One size fits most.