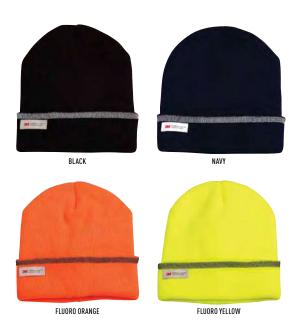

# CH23 THINSULATE CUFF BEANIE

#### FABRIC

100% Acrylic Outer, 65% Polyolefin/35% Polyester for inner insulation.

#### STYLE

3M Thinsulate insulation folded with reflective stripe

CH28
ROLL-UP ACRYLIC BEANIE