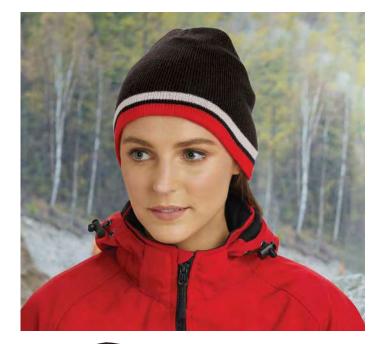

# CH23 THINSULATE CUFF BEANIE

#### FABRIC

100% Acrylic Outer, 65% Polyolefin/35% Polyester for inner insulation.

#### STYLE

3M Thinsulate insulation folded with reflective stripe

CH28
ROLL-UP ACRYLIC BEANIE