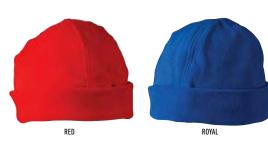

# FABRIC/STYLE

100% Acrylic. Two contrasting stripes. One size fits most.

**CH44**POLAR FLEECE BEANIE WITH EAR COVER FABRIC/STYLE

100% Polyester. One size fits most.

CH43
POLAR FLEECE BEANIE
FABRIC/STYLE 100% Polyester. One size fits most.