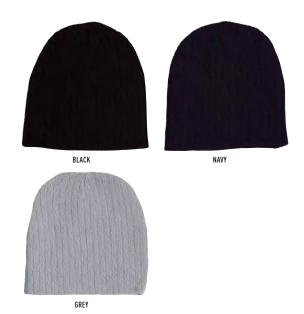

# CH64 CABLE KNITTED ACRYLIC BEANIE WITH FLEECE HEAD BAND FABRIC/STYLE

100% Acrylic. Fleece lined inside Head band. One size fits most.

NAVY

CH62
CABLE KNITTED ACRYLIC BEANIE
FABRIC
100% Acrylic. One size fits most.