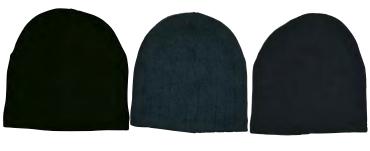

## FABRIC/STYLE

100% Acrylic. Roll-up or wear deep. One size fits most.

CH27
ROLL-UP POLAR FLEECE BEANIE

# FABRIC/STYLE

100% Polyester. Rolls up for a better fit and warmth. One size fits most.