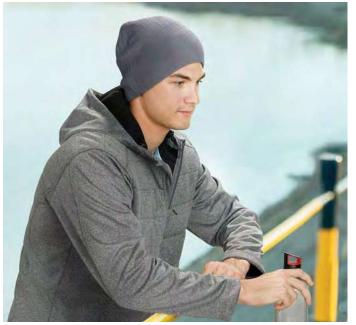

# CH23 THINSULATE CUFF BEANIE

#### STYLE

3M Thinsulate insulation folded with reflective stripe

CH28
ROLL-UP ACRYLIC BEANIE