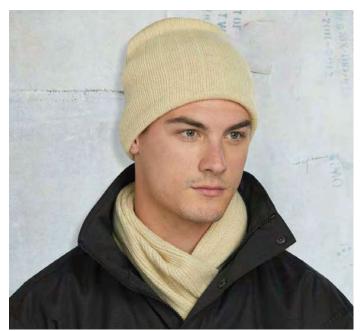

# CH23 THINSULATE CUFF BEANIE

#### FABRIC

100% Acrylic Outer, 65% Polyolefin/35% Polyester for inner insulation.

#### STYLE

3M Thinsulate insulation folded with reflective stripe

CH28
ROLL-UP ACRYLIC BEANIE