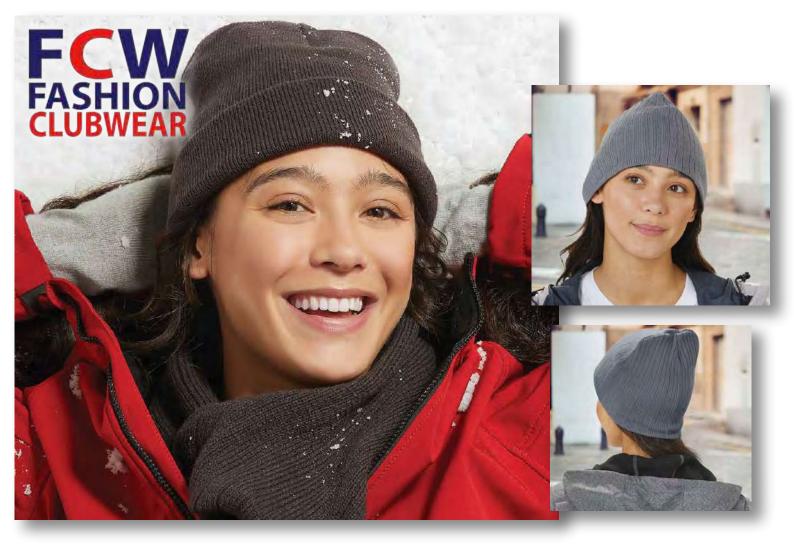

# CH22 Marl Slouch Beanie

## **FABRIC**

100% Acrylic

# STYLE

Double layer knit Marl slouch beanie.

MARL GREY

MARL NAVY