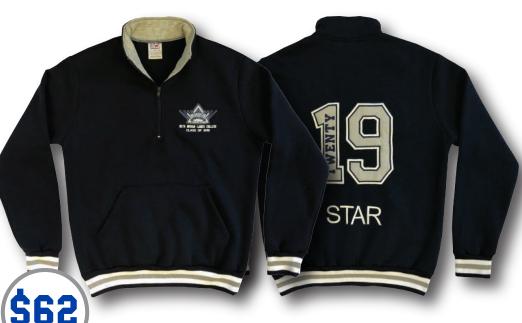

#### **QUARTER ZIP JUMPER**

Includes:

INC GST

- 320 gsm poly/cotton fleece
- 1 x embroidered logo (8 x 8cm) left hand chest
- Contrast sleeves, zip and pocket
- Heat press nickname on back
- Applique / 1 or 2 colour screen print on back

Add \$5 per additional embroidered logo (8 x 8cm) / 1 colour screen print Add \$5 for custom ribbing Add \$8 for embroidered back nickname

Approx. 6 weeks production 20 minimum order

Choose a garment

Includes: