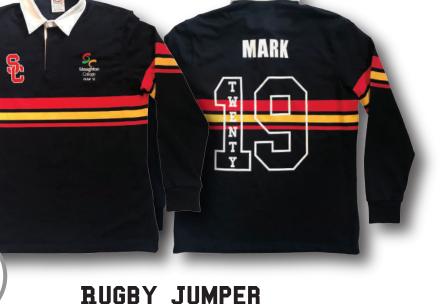

Fashion Clubwear Leavers Catalogue

Choose a garment

- 330gsm heavy weight fabric
- Custom stripe design
- Contrast collar
- 1 x embroidered logo (8 x 8cm) left hand chest
- Heat press nickname on back
- 1 or 2 colour screen print on back

Add 5 per additional embroidered logo (8 x 8cm) / 1 colour screen print Add <math display="inline">8 for embroidered back nickname

Add \$9 for back applique

Approx. 8 weeks production 20 minimum order