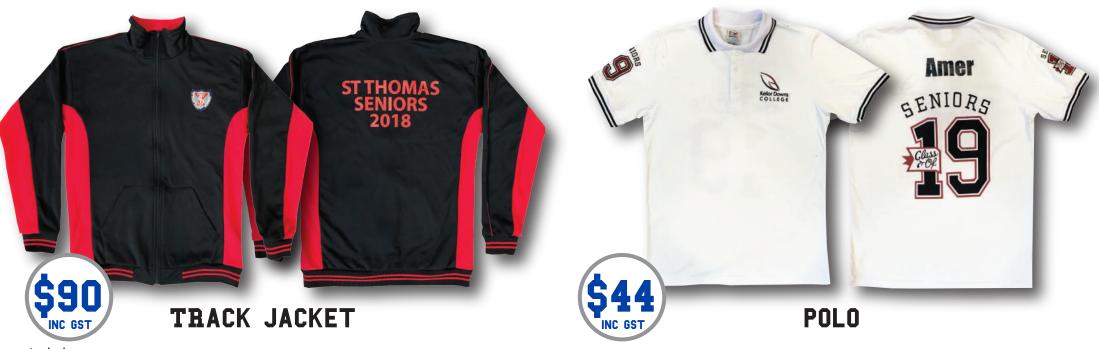

#### BOMBER JACKET (NO LINING)

Includes:

- Either zip or stud front
- 1 x embroidered logo (8 x 8cm) left hand chest
- Contrast sleeves and pocket
- Heat press nickname on back
- Applique / 1 or 2 colour screen print on back
- Custom ribbing

Add \$5 per additional embroidered logo (8 x 8cm) / 1 colour screen print Add \$8 for embroidered back nickname

Approx. 6 weeks production 20 minimum order

Add \$5 per additional embroidered logo (8 x 8cm) / 1 colour screen print Add \$8 for embroidered back nickname

- 220gsm 100% cotton jersey
- 1 x embroidered logo (8 x 8cm) left hand chest
- Heat press nickname on back
- 1 or 2 colour screen print on back
- Custom stripe collar

Add \$5 per additional embroidered logo (8 x 8cm) / 1 colour screen print Add \$8 for embroidered back nickname

Approx. 6 weeks production 20 minimum order