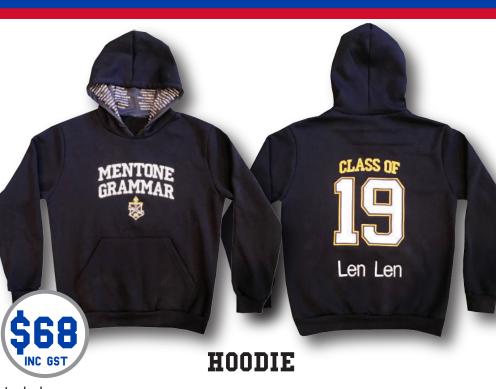

#### **QUARTER ZIP JUMPER**

Includes:

INC GST

- 320 gsm poly/cotton fleece
- 1 x embroidered logo (8 x 8cm) left hand chest
- Contrast sleeves, zip and pocket
- Heat press nickname on back
- Applique / 1 or 2 colour screen print on back

Add \$5 per additional embroidered logo (8 x 8cm) / 1 colour screen print Add \$5 for custom ribbing Add \$8 for embroidered back nickname

Approx. 6 weeks production 20 minimum order

Choose a garment

Includes: