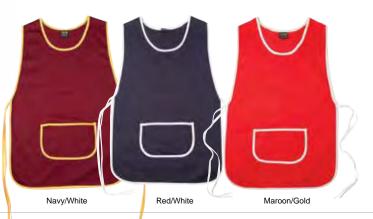

### LADIES' SMOCK

 Fabric:
 Polyester Viscose Gaberdine Twill

 210gsm - 65% Polyester, 35% Cotton Twill

 Description:
 Front Pocket. 4 binding side ties. Protects both front and back. Size: (w)52cm x (h)77 cm