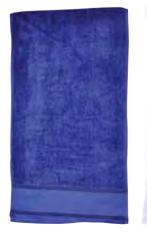

#### TW04 TERRY VELOUR BEACH TOWEL Terry Velour with Rapier Finish.

Fabric:

560gsm - 100% Cotton

Description: Large decoration area (Max. 10cm in height). Size: 75 x 150 cm at 630gm weight.

Navy

White

## TW04A TERRY VELOUR BEACH TOWEL

| Fabric: | Terry | Velour | with | Rapier | Finish. |
|---------|-------|--------|------|--------|---------|
|         |       |        |      |        |         |

380gsm - 100% Cotton

Description: Large decoration area (Max. 11.5cm in height). Size: 75 x 150 cm 430gm weight.