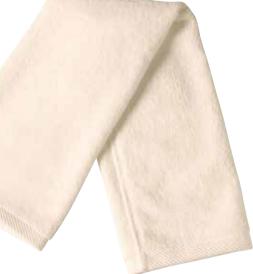

#### **TW02** HAND TOWEL

Fabric: Yarn Dyed Cotton 580gsm - 100% Cotton

Description: 100% Cotton yarn dyed towel with dobby border. With terry towel on both sides. Size: 60 x 40 cm.