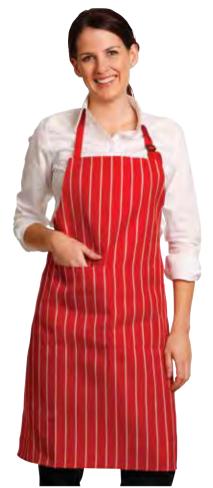

### CJ01 CHEF'S LONG SLEEVE JACKET

Fabric:

Polyester/Cotton

180gsm - 65% Polyester, 35% Cotton

Description: Mandarin collar. Double breasted with 8 interchangable buttons. Long sleeves with flap-over wrist band. Long sleeves.