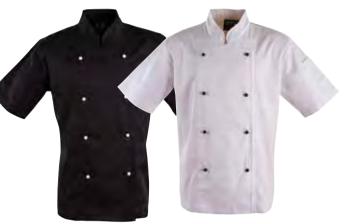

#### **CJ02 CHEF'S SHORT SLEEVE JACKET** Fabric:

Polyester/Cotton

180gsm - 65% Polyester, 35% Cotton

Description: Mandarin collar. Double breasted with 8 interchangable buttons. Shorts sleeves.

#### CJ02 Traditional Chef's Short Sleeve Jacket

| EASY FIT                                         | 2XS | XS   | S  | Μ    | L  | XL   | 2XL | 3XL  | 5XL  |
|--------------------------------------------------|-----|------|----|------|----|------|-----|------|------|
| Chest                                            | 55  | 57.5 | 60 | 62.5 | 65 | 67.5 | 70  | 72.5 | 77.5 |
| Body Length                                      | 69  | 71   | 73 | 75   | 77 | 79   | 81  | 83   | 85   |
| Weight & size measurements are for quidance only |     |      |    |      |    |      |     |      |      |