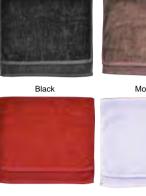

#### TW07 **STRIPED BEACH TOWEL**

| Fabric:      | Terry Towelling on Both Sides                                                                                                                                                                                                                                 |
|--------------|---------------------------------------------------------------------------------------------------------------------------------------------------------------------------------------------------------------------------------------------------------------|
|              | 450gsm - 100% Cotton                                                                                                                                                                                                                                          |
| Description: | Cotton border on all sides. White and contrasting<br>colour stripes run full length of the towel. Soft pile<br>allows for all-over embroidery.<br>Large decoration area:<br>(On pile: 25cm (W) x 12cm (H) (on stripes).<br>Towel size: 162cm (L) x 87.5cm (W) |

Gold/White

Navy/White

Red/White