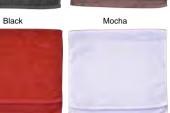

#### TW04 TERRY VELOUR BEACH TOWEL Terry Velour with Rapier Finish.

Fabric:

560gsm - 100% Cotton

Description: Large decoration area (Max. 10cm in height). Size: 75 x 150 cm at 630gm weight.

Navy

White