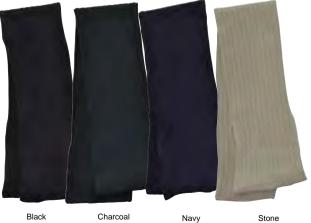

### CC01 CHEF'S CAP

| Fabric:      | Polyester/Cotton                                                                      |        |
|--------------|---------------------------------------------------------------------------------------|--------|
| Description: | 180gsm - 65% Polyester, 35%<br>Elastic strap on back.<br>Sizes: S/M, L/XL (fits most) | Cotton |
|              |                                                                                       |        |
|              | Black                                                                                 | White  |
| <b>CS01</b>  | CHEF'S SCARF                                                                          |        |
| Fabric:      | Polyester/Cotton Twill                                                                |        |
|              | 180gsm - 65% Polyester, 35%                                                           | Cotton |
| Description: | Triangle in shape. Easy to tie.<br>Size: 70cm x 70cm x 100cm                          |        |
|              | Black White                                                                           |        |
|              |                                                                                       |        |