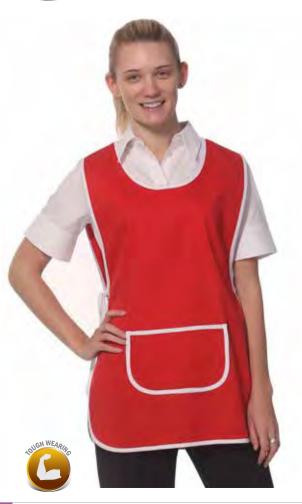

### LADIES' SMOCK

 Fabric:
 Polyester Viscose Gaberdine Twill

 210gsm - 65% Polyester, 35% Cotton Twill

 Description:
 Front Pocket. 4 binding side ties. Protects both front and back. Size: (w)52cm x (h)77 cm