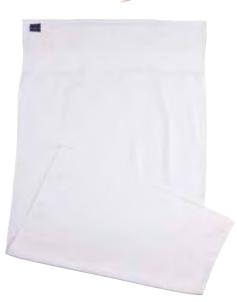

# TW01 GOLF TOWEL

Fabric: Yarn Dyed Cotton

560gsm - 100% Cotton

Description: 100% Cotton yarn dyed towel with dobby border. One side terry towel. And the other side with velour finish. Size: 38 x 65 cm 140gm weight.