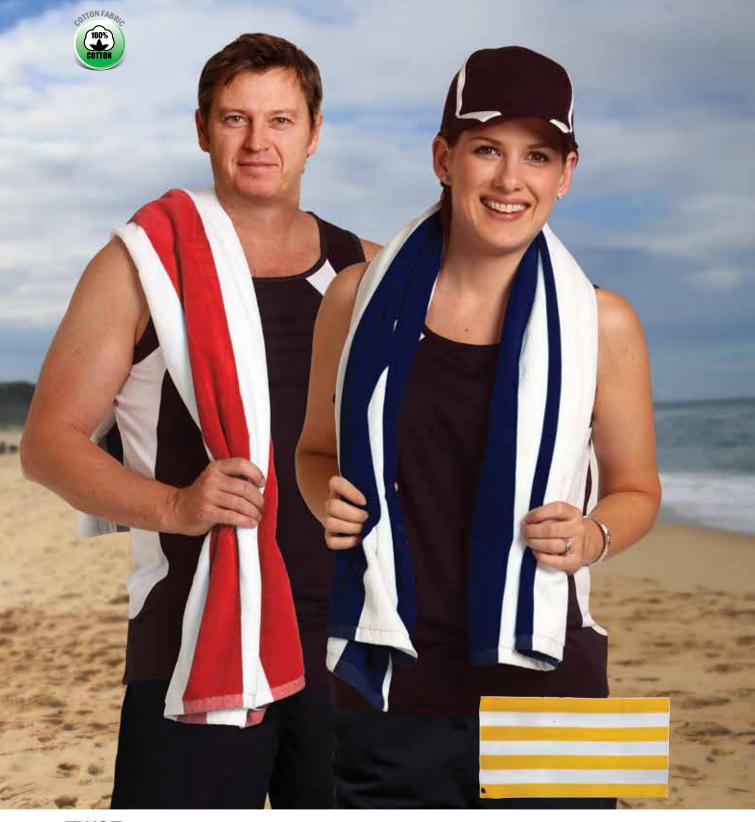

### **TW01A** GOLF TOWEL WITH RING & HOOK

Fabric: Yarn Dyed Cotton

560gsm - 100% Cotton

Description: 100% Cotton yarn dyed towel with dobby border. One side terry towel. And the other side with velour finish. Size: 38cm x 65cm.

# TW01 GOLF TOWEL

Fabric: Yarn Dyed Cotton

560gsm - 100% Cotton

Description: 100% Cotton yarn dyed towel with dobby border. One side terry towel. And the other side with velour finish. Size: 38 x 65 cm 140gm weight.

#### TW07 **STRIPED BEACH TOWEL**

| Fabric:      | Terry Towelling on Both Sides                                                                                                                                                                                                                                 |
|--------------|---------------------------------------------------------------------------------------------------------------------------------------------------------------------------------------------------------------------------------------------------------------|
|              | 450gsm - 100% Cotton                                                                                                                                                                                                                                          |
| Description: | Cotton border on all sides. White and contrasting<br>colour stripes run full length of the towel. Soft pile<br>allows for all-over embroidery.<br>Large decoration area:<br>(On pile: 25cm (W) x 12cm (H) (on stripes).<br>Towel size: 162cm (L) x 87.5cm (W) |