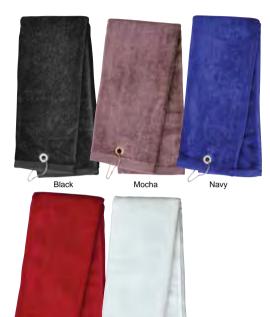

### **TW01A** GOLF TOWEL WITH RING & HOOK

Fabric: Yarn Dyed Cotton

560gsm - 100% Cotton

Description: 100% Cotton yarn dyed towel with dobby border. One side terry towel. And the other side with velour finish. Size: 38cm x 65cm.

Red White

Navy

White

Red

256