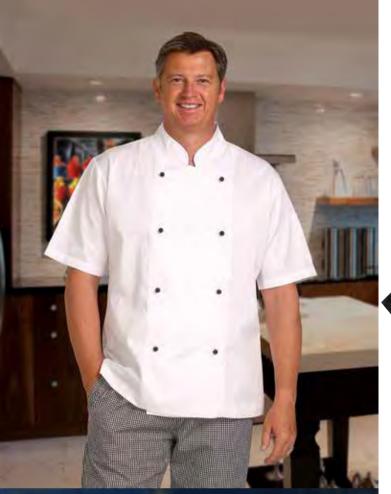

#### **CJ02 CHEF'S SHORT SLEEVE JACKET** Fabric:

Polyester/Cotton

180gsm - 65% Polyester, 35% Cotton

Description: Mandarin collar. Double breasted with 8 interchangable buttons. Shorts sleeves.

#### CJ02 Traditional Chef's Short Sleeve Jacket

| EASY FIT                                         | 2XS | XS   | S  | Μ    | L  | XL   | 2XL | 3XL  | 5XL  |
|--------------------------------------------------|-----|------|----|------|----|------|-----|------|------|
| Chest                                            | 55  | 57.5 | 60 | 62.5 | 65 | 67.5 | 70  | 72.5 | 77.5 |
| Body Length                                      | 69  | 71   | 73 | 75   | 77 | 79   | 81  | 83   | 85   |
| Weight & size measurements are for quidance only |     |      |    |      |    |      |     |      |      |