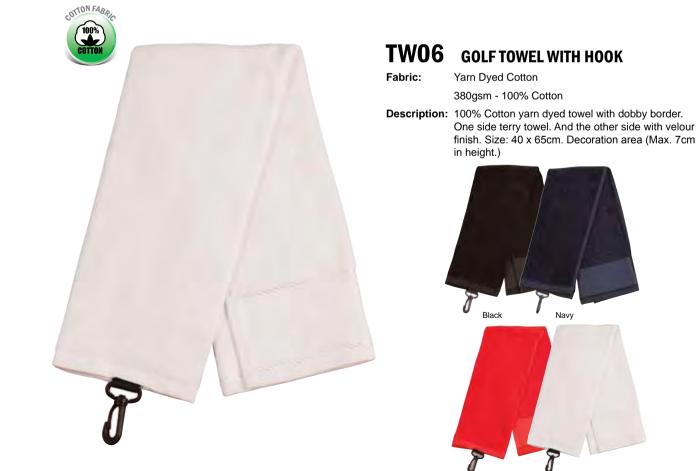

|
|                                        | Short Waist Apron<br>Long Waist Apron<br>Bib Apron<br>Butcher's Apron<br>Ladies' Smock<br>Chef's Cap<br>Traditional Chef's Long Sleeve Jacket<br>Traditional Chef's Short Sleeve Jacket<br>Chef's Pants<br>Chef's Sarf<br>Chef's Scarf<br>Cable Knit Scarf<br>Golf Towel<br>Golf Towel<br>Golf Towel With Ring & Hook<br>Hand Towel<br>Terry Velour Beach Towel<br>Terry Velour Beach Towel<br>Fitness Towel<br>Golf Towel With Hook |

# HOSPITALITY & LIFESTYLE

#### winningspirit.com.au



### **TW01A** GOLF TOWEL WITH RING & HOOK

Fabric: Yarn Dyed Cotton

560gsm - 100% Cotton

Description: 100% Cotton yarn dyed towel with dobby border. One side terry towel. And the other side with velour finish. Size: 38cm x 65cm.



Red White

Navy

White

Red



256



# TW01 GOLF TOWEL

Fabric: Yarn Dyed Cotton

560gsm - 100% Cotton

Description: 100% Cotton yarn dyed towel with dobby border. One side terry towel. And the other side with velour finish. Size: 38 x 65 cm 140gm weight.





Navy









#### **TW02** HAND TOWEL

Fabric: Yarn Dyed Cotton 580gsm - 100% Cotton

Description: 100% Cotton yarn dyed towel with dobby border. With terry towel on both sides. Size: 60 x 40 cm.











#### TW04 TERRY VELOUR BEACH TOWEL Terry Velour with Rapier Finish.

Fabric:

560gsm - 100% Cotton

Description: Large decoration area (Max. 10cm in height). Size: 75 x 150 cm at 630gm weight.





Navy

White



#### TW07 **STRIPED BEACH TOWEL**

| Fabric:      | Terry Towelling on Both Sides