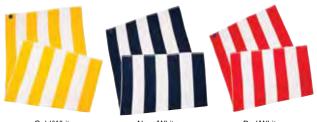

#### TW07 **STRIPED BEACH TOWEL**

| Fabric:      | Terry Towelling on Both Sides                                                                                                                                                                                                                                 |
|--------------|---------------------------------------------------------------------------------------------------------------------------------------------------------------------------------------------------------------------------------------------------------------|
|              | 450gsm - 100% Cotton                                                                                                                                                                                                                                          |
| Description: | Cotton border on all sides. White and contrasting<br>colour stripes run full length of the towel. Soft pile<br>allows for all-over embroidery.<br>Large decoration area:<br>(On pile: 25cm (W) x 12cm (H) (on stripes).<br>Towel size: 162cm (L) x 87.5cm (W) |

Gold/White

Navy/White

Red/White