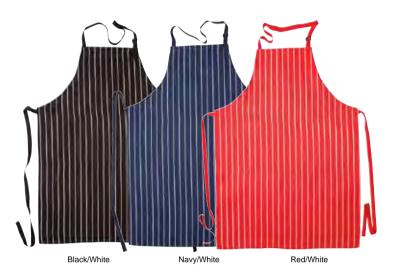

### **BIB APRON**

Polyester/Cotton Twill 260gm - 65% Polyester, 35% Cotton

**Description:** Hard wearing with pocket & adjustable neck strap. Size: (w)70 x (h)86 cm

Black

White