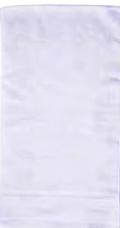

#### **TW02** HAND TOWEL

Fabric: Yarn Dyed Cotton 580gsm - 100% Cotton

Description: 100% Cotton yarn dyed towel with dobby border. With terry towel on both sides. Size: 60 x 40 cm.