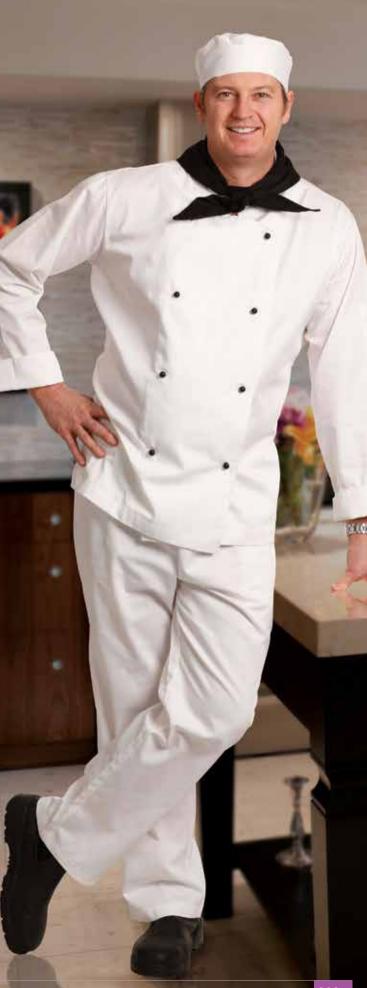

### CJ01 CHEF'S LONG SLEEVE JACKET

Fabric:

Polyester/Cotton

180gsm - 65% Polyester, 35% Cotton

Description: Mandarin collar. Double breasted with 8 interchangable buttons. Long sleeves with flap-over wrist band. Long sleeves.

CJ01 Traditional Chef's Long Sleeve Jacket

| EASY FIT                                         | S  | M    | L  | XL   | 2XL | 3XL  |
|--------------------------------------------------|----|------|----|------|-----|------|
| Chest                                            | 60 | 62.5 | 65 | 67.5 | 70  | 72.5 |
| Body Length                                      | 73 | 75   | 77 | 79   | 81  | 83   |
| Weight & size measurements are for guidance only |    |      |    |      |     |      |