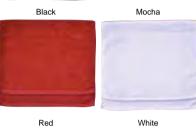

### **TW01A** GOLF TOWEL WITH RING & HOOK

Fabric: Yarn Dyed Cotton

560gsm - 100% Cotton

Description: 100% Cotton yarn dyed towel with dobby border. One side terry towel. And the other side with velour finish. Size: 38cm x 65cm.

Red White

Navy

White

Red

256