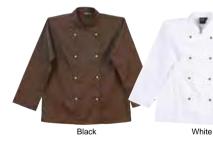

### CJ01 CHEF'S LONG SLEEVE JACKET

Fabric:

Polyester/Cotton

180gsm - 65% Polyester, 35% Cotton

Description: Mandarin collar. Double breasted with 8 interchangable buttons. Long sleeves with flap-over wrist band. Long sleeves.

Black

White

Black/white