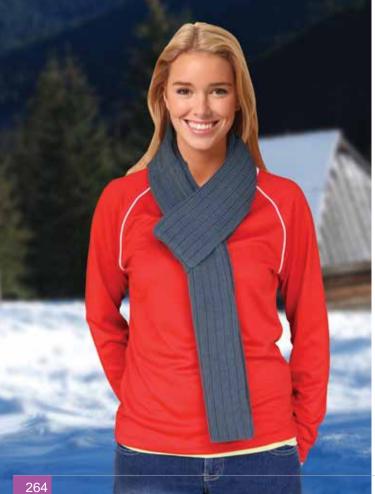

### SCF02 CABLE KNIT SCARF

| Fabric: | Acrylic    |
|---------|------------|
|         | 166am - 10 |

166gm - 100% Acrylic

**Description:** Acrylic knit with cable row feature. Size: 110cm x 18cm at 166gm.