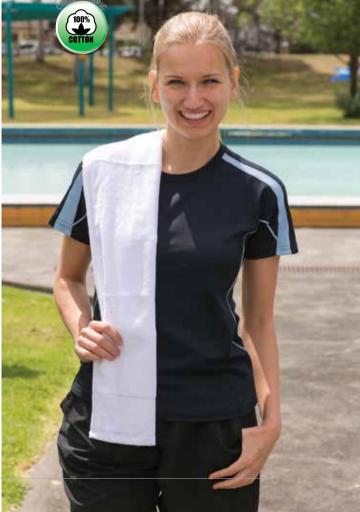

# TW01 GOLF TOWEL

Fabric: Yarn Dyed Cotton

560gsm - 100% Cotton

Description: 100% Cotton yarn dyed towel with dobby border. One side terry towel. And the other side with velour finish. Size: 38 x 65 cm 140gm weight.

Navy